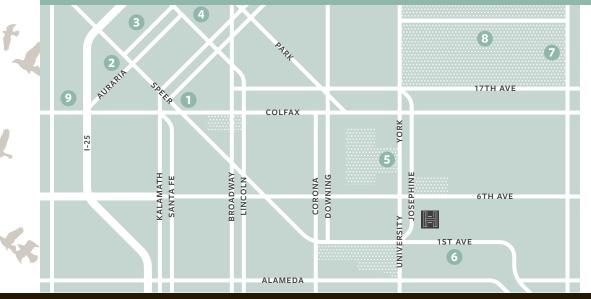

- 1. Colorado Convention Center, 3.5 miles
- 2. Pepsi Center, 4 miles
- Denver Union Station, 4.2 miles
- 4. Coors Field, 3.7 miles
- 5. Denver Botanic Gardens, 1 mile
- 6. Cherry Creek Shopping Center, 0.4 miles
- 7. Denver Museum of Nature & Science, 3.2 miles
- 8. Denver Zoo, 2.7 miles
- Empower Field at Mile High, 4.8 miles