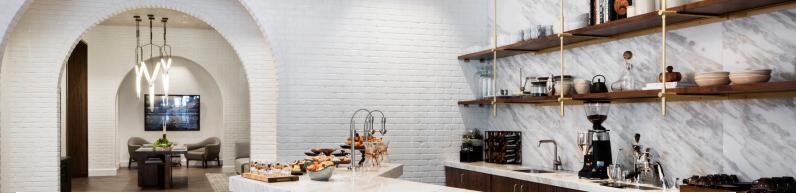

# **KITCHEN COUNTER: THE HEART OF OUR HOME**

The Kitchen Counter is our unique take on the front desk. Just like at home, start your day with a coffee, homemade breakfast pastries, and a newspaper at our Kitchen Counter, where you can enjoy food and drink offerings all day.

### COFFEE BAR

- Visit the Kitchen Counter for an authentic espresso, fresh coffee, and tea. Served at your request by your Halcyon Hosts.
- Each guest room is also equipped with a Nespresso espresso maker which brings you one-touch brewing at a refined quality.

### WINE BAR

The Kitchen Counter's bar is the perfect place to occupy those gaps in your itinerary, whether it's enjoying wine or a local Colorado beer before dinner or a nightcap. Or keep your night going and meander over to the Halcyon Living Room where you can imbibe while playing classic board games.